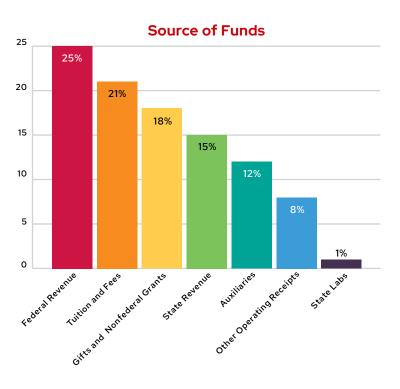

#### Source of Funds

UW-Madison's funding sources have shifted over the decades. As the chart below indicates, the amount of support the university receives in state funds relative to its overall budget has declined, and the university has become increasingly reliant on private donations, federal dollars, research grants, and tuition payments.

In 1974, the year the UW System was created, state revenue accounted for 43 percent of UW–Madison's total revenue. This has declined to 15 percent of the university's total revenue in 2022. State support in inflation-adjusted dollars in 1974 was approximately \$597 million. Since that time, it has declined by approximately \$56 million in inflation-adjusted dollars.