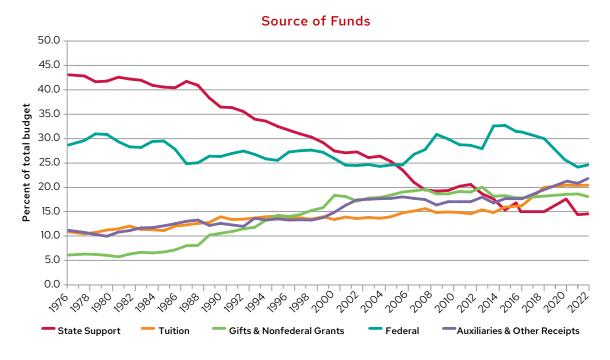

#### Source of Funds

UW-Madison's funding sources have shifted over the decades. As the chart below indicates, the amount of support the university receives in state funds relative to its overall budget has declined, and the university has become increasingly reliant on private donations, federal dollars, research grants, and tuition payments.

In 1974, the year the UW System was created, state revenue accounted for 43 percent of UW–Madison's total revenue. This has declined to 15 percent of the university's total revenue in 2022. State support in inflation-adjusted dollars in 1974 was approximately \$597 million. Since that time, it has declined by approximately \$56 million in inflation-adjusted dollars.