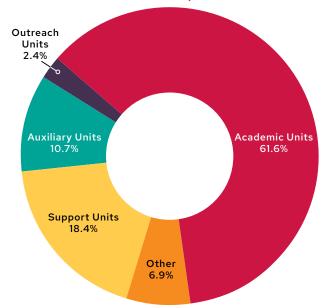

#### **UW–Madison Expenditures**

Expenditures at UW–Madison reflect the core missions of education, research, and outreach. More than \$2.2 billion, 61.6% of total expenditures, is allocated to our academic units. In addition, 18.4% is spent on student financial aid and support units necessary to the academic and research missions of the university, such as the library system and information technology, and 10.7% is spent on auxiliary units, such as Housing, that serve the entire university and generate much of their own revenue.